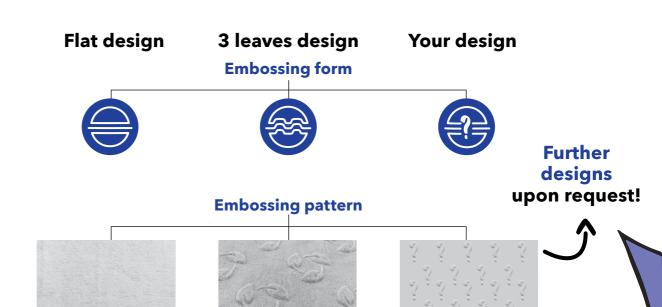

## **Embossing Designs**

Our use of pulp in the middle layer allows for high definition 3D hydro-embossing. Add an embossed pattern to enhance the cleansing power of your wipe!