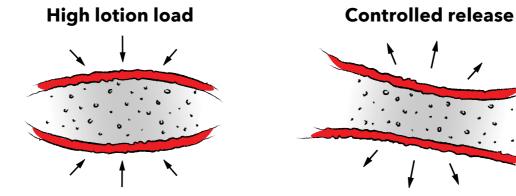

#### High lotion load and controlled release

The middle pulp layer enhances absorption while the carded outer layers manage liquid release based on defined requirements.

## Lotion, where it belongs

The 3-layer technology provide customisable lotion management, including absorption and release.

3-layer technology keeps the liquid or lotion in the wipe where it belongs.