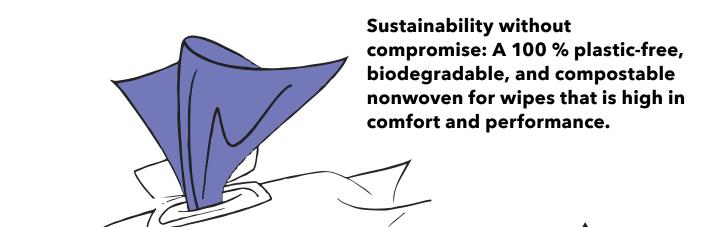

### Wiping unsustainable worries away.

1 = Carded 2 = Airlaid Pulp 3 = Carded

#### What's in it?

## Carded Airlaid Carded (CAC) technology for sustainable wipes

Our newest CAC technology makes it possible to combine three layers into a highly functional biodegradable wipe. The entire sustainable nonwoven material is produced in-line, while enabling hydroembossing to increase cleansing power.

- Two outer layers of biodegradable carded nonwovens for soft absorption with controlled liquid or lotion release rates.
- A binder-free airlaid pulp center for maximum absorption through the carded outer layers.
- High pressured water jets lock the cellulosic fiber together for bonding strength without the use of chemicals.