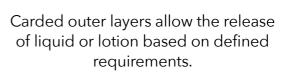

- Two outer layers of biodegradable carded nonwovens for soft absorption with controlled liquid or lotion release rates.
- A binder-free airlaid pulp center for maximum absorption through the carded outer layers.
- High pressured water jets lock the cellulosic fiber together for bonding strength without the use of chemicals.

#### High lotion load and controlled release

The middle pulp layer enhances absorption while the carded outer layers manage liquid release based on defined requirements.