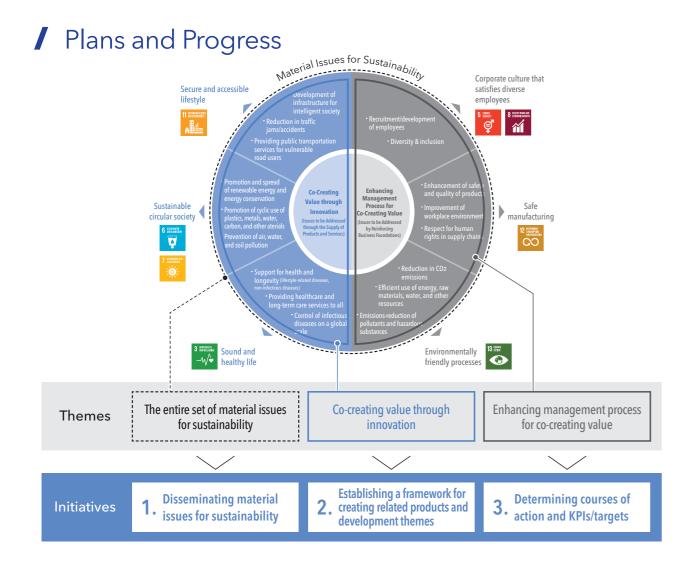

### 1. Disseminating material issues for sustainability

When addressing material issues for sustainability, we believe that each and every employee must be aware of them at all times in their daily routine. Accordingly, in fiscal 2020, we are disseminating such issues throughout the Group in the form of opportunities, including e-learning and workshops, which are tailored to different positions and the levels of accomplishment required for each position.

### 2. Establishing a framework for creating related products and development themes

In order to accelerate the creation of products, services, and technologies that contribute to the solution of social issues, we are preparing to introduce an internal certification system that visualizes the degree of contribution of such creation, while trying to increase employees' awareness through dissemination.

### 3. Determining courses of action and KPIs/targets

We have begun implementing various measures to address some of the eight challenges for reinforcing the business foundations by setting policies and targets. For other challenges, we are making preparations by drawing up targets and action plans and setting KPIs to measure their progress.