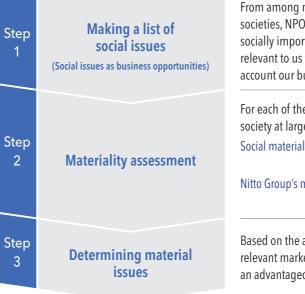

| Step<br>1 | Making a list of requests<br>from stakeholders<br>(Requests from economic, environmental,<br>and social aspects) | The "GRI Stand<br>select and mak                                           |
|-----------|------------------------------------------------------------------------------------------------------------------|----------------------------------------------------------------------------|
| Step<br>2 | Materiality assessment                                                                                           | For each of the<br>materiality for s<br>Social material<br>Nitto Group's m |
| Step<br>3 | Determining material<br>issues                                                                                   | Based on the as<br>solution is requ<br>on the Nitto Gre                    |
|           |                                                                                                                  |                                                                            |

lards" issued by the Global Reporting Initiative (GRI) were used to ke a list of requests from stakeholders.

e requests from stakeholders selected in Step 1, we assessed their society at large and our company over a 10-year period.

lity = Breadth of stakeholders that make the requests

materiality = Magnitude of impact on the Nitto Group and compatibility with its policies

ssessment results in Step 2, we identified "social issues whose uested by a broad range of stakeholders and that have major impact roup" as material issues for sustainability for the Nitto Group.