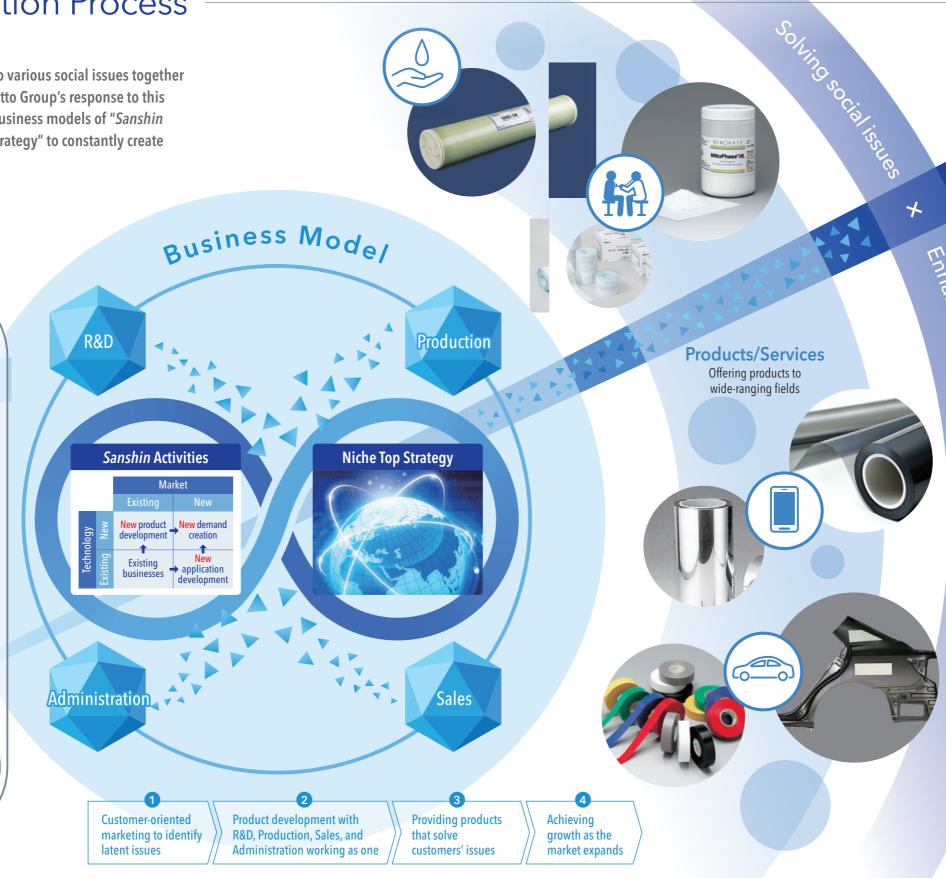

# **Value** Creation Process

How can we find solutions to various social issues together with our customers? - The Nitto Group's response to this question is its two unique business models of "Sanshin Activities" and "Niche Top Strategy" to constantly create innovative and broad value.

### Sanshin Activities

### Sanshin Activities stimulating new demand through the development of new applications and new products

Finding "new" applications for existing products and then adding new technologies to them or using new technologies to develop "new" products and then expanding their applications, thereby creating "new" demand -Literally translated as "three new activities," Sanshin Activities is Nitto Group's proprietary marketing approach which we have diligently followed for more than 50 years by repeating the cycle of the three "news" for continued progress.

### Niche Top Strategy

## Shooting for the leading share by leveraging proprietary technologies in niche markets where we have a competitive advantage

The Niche Top strategy is Nitto's unique focus/differentiation strategy, under which we pour our management resources into niche market spaces where we can tap into our proprietary technologies and maximize our competitive advantage in the ever-growing (-changing) market.

The Global Niche Top<sup>™</sup> strategy directs our drive for a leading share in the global market, whereas the Area Niche Top® strategy guides us to the leading position in national and regional markets as we offer products that meet the specific needs of each area.