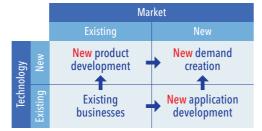

### Sanshin Activities stimulating new demand through the development of new applications and new products

Finding "new" applications for existing products and then adding new technologies to them or using new technologies to develop "new" products and then expanding their applications, thereby creating "new" demand -Literally translated as "three new activities," Sanshin Activities is Nitto Group's proprietary marketing approach which we have diligently followed for more than 50 years by repeating the cycle of the three "news" for continued progress.

#### **Example Cases of Sanshin Activities**

In the beginning there was plastic tape, a commonplace product whose main application was electrical insulation. Through the development of a variety of new technologies/functions and applications, we have created demand from new customers in growing industries, including electric wire manufacturers, housing developers, and auto manufacturers. Pursuing Sanshin Activities with R&D, Production, and Sales working as one while

taking a customer-oriented approach has formed the "DNA" of Nitto's drive for innovation and is one of its growth engines.