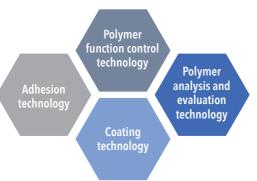

### Core Technologies

## Developing products that meet customer needs by combining the four core technologies

The Nitto Group's core technologies are: polymer synthesis/processing technologies (whose origin dates back to the founding days) and adhesion, coating, polymer function control, and polymer analysis/evaluation technologies that have been derived from the two founding technologies. Through their combination and continued development, we have broadened the scope of their applications to include automotive and transportation equipment, housing and housing equipment, social infrastructure, materials, home electronics and electronic equipment, displays, electronic devices, medical-related materials, packaging materials, and consumer products.