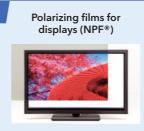

#### Example of Global Niche Top<sup>™</sup> Products

Offering superb optical properties, reliability, and workability, NPF® (Nitto Polarizing Film) is available in a wide variety to meet customer needs for displays, including liquid crystal displays (LCDs) and organic electroluminescence displays (OLEDs).