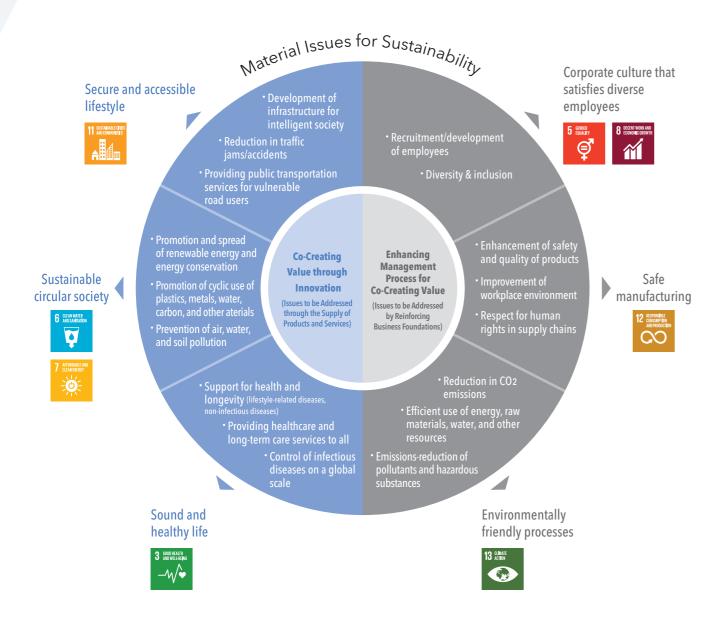

# **Addressing Material Issues for Sustainability**

The world faces various social issues, including those concerning the environment and human rights, and the international community is making concerted efforts to find solutions to these serious challenges. It was against this backdrop that the Nitto Group identified its material issues for sustainability in 2019, in an effort to simultaneously solve social issues and enhance corporate value. To address the issues thus identified, we are taking the two-pronged approach of "creating innovations" and "reinforcing the business foundations." In this regard, we have begun a drive to raise the awareness of our materiality throughout the organization, so that each and every employee can make a conscious effort to address these issues. At the same time, we will map out detailed plans to solve each issue and take necessary measures across the board.

# Identification Process

### Co-Creating Value through Innovation (Issue

Initiatives taken spontaneously through businesses desi corporate value"

### Enhancing Management Process for Co-Creating Value (Issues to be addressed by reinforcing business foundations)

A prerequisite to "simultaneously solve social issues and enhance corporate value," which is addressed in response to requests from stakeholders