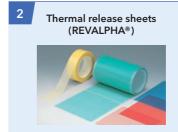

"REVALPHA®" is a unique adhesive sheet that adheres tightly at room temperature but can easily be peeled off by applying heat and contributes significantly to automation/labor-saving of various electronic component manufacturing processes